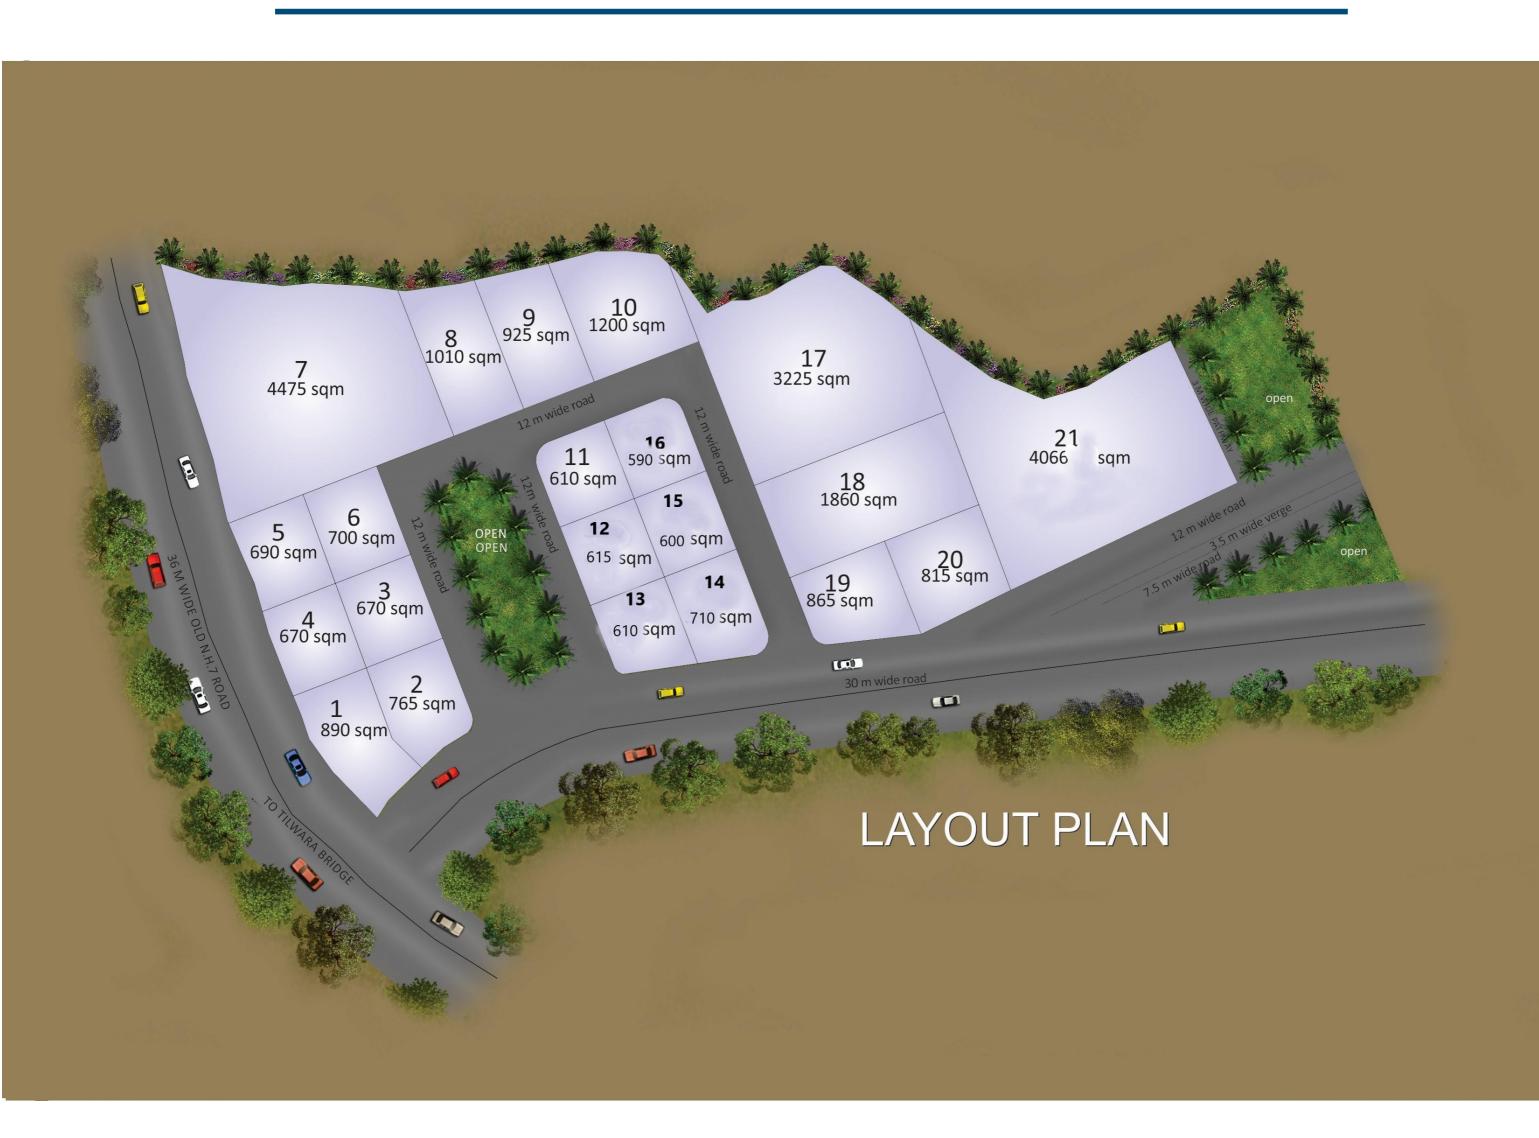

#### Layout

Artist rendering for presentation purpose. Actual area on ground may vary from areas mentioned in the rendered plan to some extent.

The size of the plots starting from 5000 square feet onwards which makes it suitable for various multipurpose requirements and factors in future growth related additional area requirements.