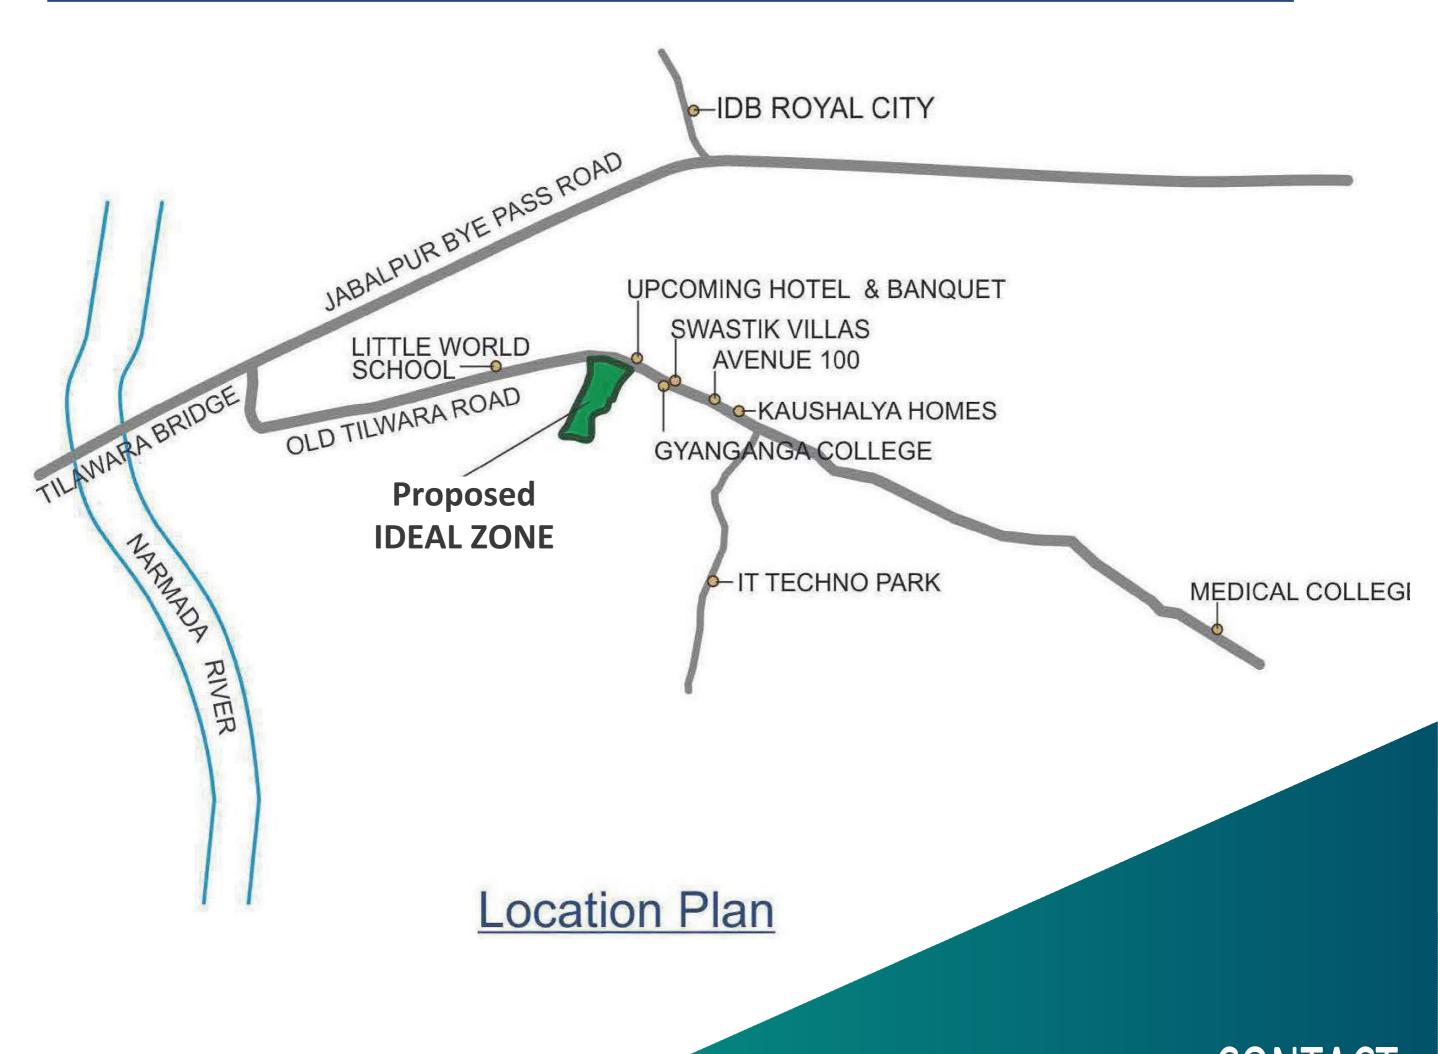

#### Location

#### Overview

Ideal Zone is a first of its kind project in Jabalpur MP. It envisages providing well developed multi-purpose plots for various types of uses at a good location in the city. The location of the zone is just off the old National Highway 7 and within one kilometer from the newly developed four lane bypass providing fast connectivity towards both Nagpur and Katni and to the adjoining farm belts towards Bargi, Shahpura, Patan & Majholi. The location is well connected to the city with the existing four lane road from Shahstri bridge through Medical college and onwards to bypass. The IT park and MPEB are within 3-4 kilometers. The proposed bypass will provide another swift connectivity from this zone towards Gwarighat/ Narmada Road, Bhatauli and onwards to Tilahri and Mandla Road as well. As such the location is well connected and poised to develop as a major business area in near future.